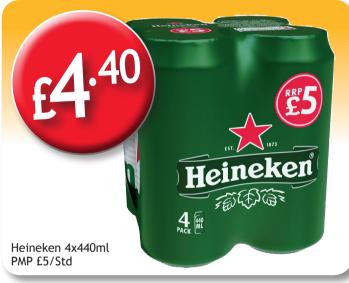

Magnesium contributes to electrolyte balance and calcium contributes to normal muscle function. Sodium and Chloride to help replenish what you lose in sweat.

Your local store ......

l offers subject to availability. All details are correct at time of going to press. Varieties as stocked. Today's accept no responsibility or printing errors. Errors and omissions excepted. Government duty changes are applicable from statutory set dates & prices may differ om those shown at time of press. The higher retail price shown relates to the Today's Retail Price or the Manufacturers Suggested Retail ice and may vary in some stores