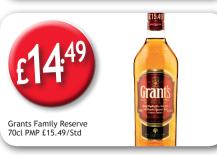

## USaVE convenience store

Kleenex Mansize Singles 90s PMP £1.99

\*Applies to Price Marked Pack only.

Offers Available from 16th April - 6th May 2018

What a difference Today's make

21a. P6 TRC USave Large Leaflet V1.indd 1-2 05/04/2018 11:08