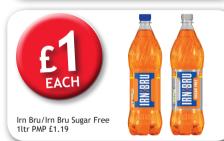

Magnesium contributes to electrolyte balance and calcium contributes to normal muscle function. Sodium and Chloride to help replenish what you lose in sweat.

Your local store ......

l offers subject to availability. All details are correct at time of going to press. Varieties as stocked. Today's accept no responsibility or printing errors. Errors and omissions excepted. Government duty changes are applicable from statutory set dates & prices may differ om those shown at time of press. The higher retail price shown relates to the Today's Retail Price or the Manufacturers Suggested Retail ice and may vary in some stores