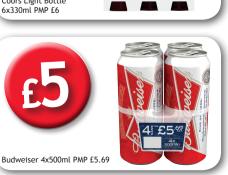

## USaVE convenience store

Kleenex Mansize Singles 90s PMP £1.99

\*Applies to Price Marked Pack only.

Offers Available from 16th April - 6th May 2018

What a difference Today's make

21a. P6 TRC USave Large Leaflet V1.indd 1-2 05/04/2018 11:08